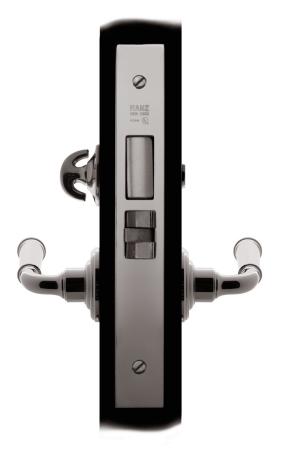

## NANZ

## Nº 7139M

The No 7139M full mortise Privacy lockset, recommended for coastal residences and yachts, features all-stainless steel construction for corrosion resistance. It incorporates an adjustable bevel faceplate, emergency egress functionality and a three piece anti-friction latch. This lockset is suitable for doors 1-3/4thick or greater. A stainless steel strike plate and metal dustbox are provided. The lockset can be delivered with any Nanz handle, thumbturn, and cylinder. All finishes are available. This lock is UL Listed and has a 3 hour fire rating.

Height:

Width: 1-1/4'

Depth: 2-1/2" 2-3/4"

© 1989 - 2022 ALL RIGHTS RESERVED