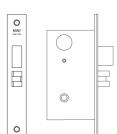

## NANZ

## Nº 7139M

The No 7139M full mortise Privacy lockset, recommended for coastal residences and yachts, features all-stainless steel construction for corrosion resistance. It incorporates an adjustable bevel faceplate, emergency egress functionality and a three piece anti-friction latch. This lockset is suitable for doors 1-3/4thick or greater. A stainless steel strike plate and metal dustbox are provided. The lockset can be delivered with any Nanz handle, thumbturn, and cylinder. All finishes are available. This lock is UL Listed and has a 3 hour fire rating.

Height:

Width: 1-1/4'

Depth: 2-1/2" 2-3/4"

© 1989 - 2022 ALL RIGHTS RESERVED