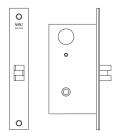

## Nº 7125M

The No 7125M Marine Grade Passage Latch Set, recommended for coastal residences and yachts, features all-stainless steel construction for corrosion resistance. It incorporates an adjustable bevel faceplate and a three piece anti-friction latch. This lockset is suitable for doors 1-3/4 thick or greater. A stainless steel strike plate and metal dustbox are provided. The lockset can be delivered with any Nanz handle, thumbturn, and cylinder. All finishes are available. This lock is UL Listed and has a 3 hour fire rating.



Height:

Width: 1-1/4'

Depth: 2-1/2" 2-3/4"

© 1989 - 2022 ALL RIGHTS RESERVED