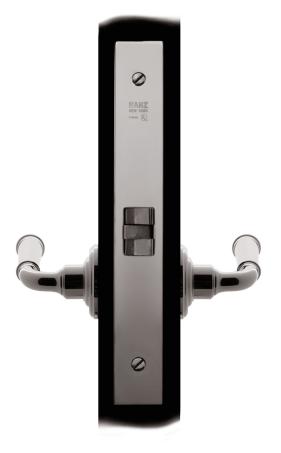

## Nº 7125M

The No 7125M Marine Grade Passage Latch Set, recommended for coastal residences and yachts, features all-stainless steel construction for corrosion resistance. It incorporates an adjustable bevel faceplate and a three piece anti-friction latch. This lockset is suitable for doors 1-3/4 thick or greater. A stainless steel strike plate and metal dustbox are provided. The lockset can be delivered with any Nanz handle, thumbturn, and cylinder. All finishes are available. This lock is UL Listed and has a 3 hour fire rating.