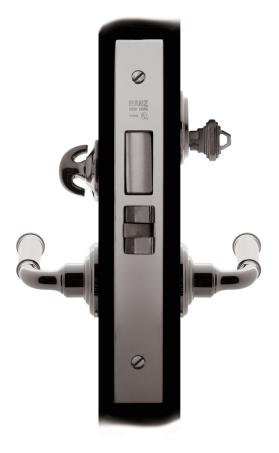

## Nº 7124M

The No 7124M Marine Grade Entry Lock, recommended for coastal residences and yachts, features all-stainless steel construction for corrosion resistance. It incorporates an adjustable bevel faceplate and a three piece anti-friction latch. This lockset is suitable for doors 1-3/4 thick or greater. A stainless steel strike plate and metal dustbox are provided. The lockset can be delivered with any Nanz handle, thumbturn, and cylinder. All finishes are available. This lock is UL Listed and has a 3 hour fire rating.