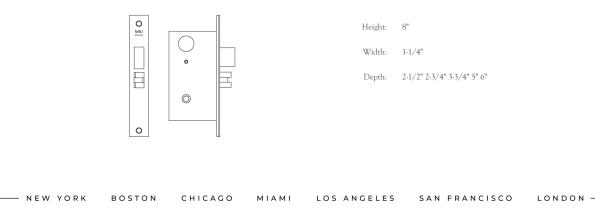

## Nº 7124

The No 7124 full mortise Entry, Dormitory, or Storeroom lockset, available in standard and extended backsets, incorporates an adjustable bevel faceplate and a three piece anti-friction latch. This lockset is suitable for doors 1-3/4" thick or greater. When ordering, specify knob or lever function, and backset style. A strike plate and wrought metal dustbox are provided. The lockset can be delivered with any Nanz handle, thumbturn, and cylinder. All finishes are available. This lock is UL Listed and has a 3 hour fire rating.