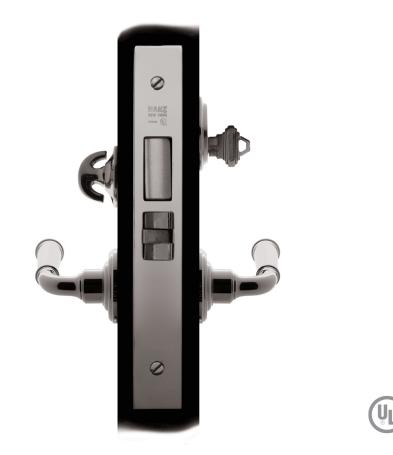

## Nº 7124

The No 7124 full mortise Entry, Dormitory, or Storeroom lockset, available in standard and extended backsets, incorporates an adjustable bevel faceplate and a three piece anti-friction latch. This lockset is suitable for doors 1-3/4" thick or greater. When ordering, specify knob or lever function, and backset style. A strike plate and wrought metal dustbox are provided. The lockset can be delivered with any Nanz handle, thumbturn, and cylinder. All finishes are available. This lock is UL Listed and has a 3 hour fire rating.