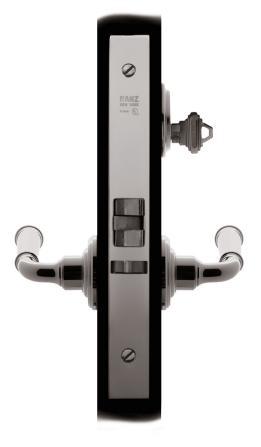

## Nº 7059M

The No 7059M Marine Grade Entry Lock, recommended for coastal residences and yachts, features all-stainless steel construction for corrosion resistance. It incorporates an adjustable bevel faceplate and a three piece anti-friction latch. This lockset is suitable for doors 1-3/8 thick or greater. A stainless steel strike plate and metal dustbox are provided. The lockset can be delivered with any Nanz handle, thumbturn, and cylinder. All finishes are available. This lock is UL Listed and has a 3 hour fire rating.