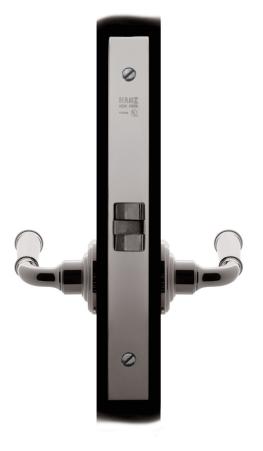

## Nº 7025M

The No 7025M Marine Grade Passage latch set, recommended for coastal residences and yachts, features all-stainless steel construction for corrosion resistance. It incorporates an adjustable bevel faceplate and a three piece anti-friction latch. This lockset is suitable for doors 1-3/8 thick or greater. A stainless steel strike plate and metal dustbox are provided. The lockset can be delivered with any Nanz handle, thumbturn, and cylinder. All finishes are available. This lock is UL Listed and has a 3 hour fire rating.