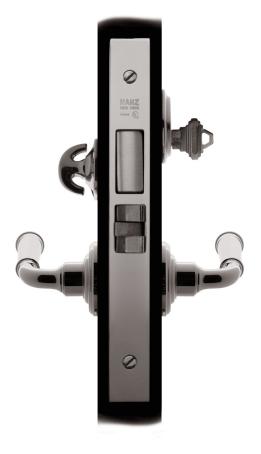

## Nº 7024

The No 7024 full mortise Entry, Dormitory, or Storeroom lockset, available in standard and extended backsets, incorporates an adjustable bevel faceplate and a three piece anti-friction latch. This lock set is suitable for doors 1-3/8" thick or greater. When ordering, specify knob or lever function, and backset type. A strike plate and wrought metal dustbox are provided. The lockset can be delivered with any Nanz handle, thumbturn, and cylinder. All finishes are available. This lock is UL Listed and has a 3 hour fire rating.