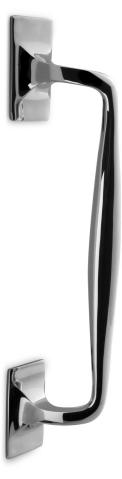

## Nº 6220CF

The No 6220CF surface-mounted door pull is functional in form, with bases secured with concealed screws and a handle formed with a simple curve. It is available in four lengths and a smaller cabinet version, the No 8220, can also be provided. All Nanz plated and patinated finishes are available.

| Height:     | 6" 8" 10" 12"             |        |
|-------------|---------------------------|--------|
| Width:      | 1-1/32" 1-1/8" 1-1/4"     | 1-3/8" |
| Projection: | 1-9/16" 2" 2-1/4" 2-9/16" |        |