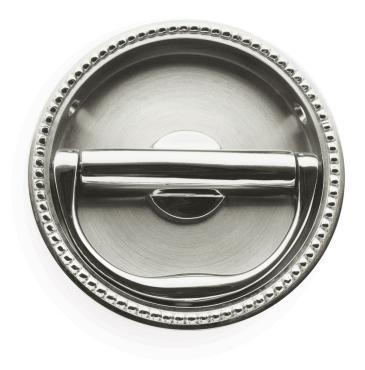

## Nº 6024BDR

The No 6024BDR drop ring pull achieves a simple elegance with the delicate profile of the lip and its beaded astragal, and the slight swelling at the center of the drop ring. With a circular shape and hidden fasteners, the No 6024BDR is a more formal solution when a low profile pull is required. The handle is designed to operate a mortise latchset. Doors thicker than 2" will accommodate a back-to-back application. The pull is available with beaded, roped or plain detail. All plated and patinated finishes are available.