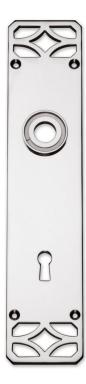

## Nº 5843KE

The  $N^{\circ}$  5843 Louis XVI directoire escutcheon is defined by its linear simplicity and clean form. Designed to be used with Multi-Point locking systems, the escutcheon can be provided with a cut-out for profile cylinder or thumbturn or simply applied as a push plate. As Multi-Point systems vary greatly in configuration, it is necessary to provide exact specifications of the lock being used on a project before the escutcheon can be manufactured. Most Nanz levers can be modified for use with Multi-Point locks. Custom sizes are available upon request. All Nanz plated and patinated finishes are available.