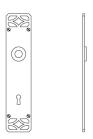

## Nº 5843KE

The  $N^{\circ}$  5843 Louis XVI directoire escutcheon is defined by its linear simplicity and clean form. Designed to be used with Multi-Point locking systems, the escutcheon can be provided with a cut-out for profile cylinder or thumbturn or simply applied as a push plate. As Multi-Point systems vary greatly in configuration, it is necessary to provide exact specifications of the lock being used on a project before the escutcheon can be manufactured. Most Nanz levers can be modified for use with Multi-Point locks. Custom sizes are available upon request. All Nanz plated and patinated finishes are available.



Height: 8-3/4"

Width: 2

Projection: 1/8"

© 1989 - 2022 ALL RIGHTS RESERVED