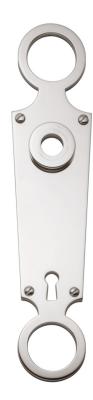

## Nº 5741

The design of the  $N^{\circ}$  5741 escutcheon maintains a gracefully angular approach and symmetrical, linear austerity. The escutcheon is designed to be used with Multi-Point locking systems and can be provided with a cut-out for profile cylinder or thumbturn or simply applied as a push plate. As Multi-Point systems vary greatly in configuration, it is necessary to provide exact specifications of the lock being used on a project before the escutcheon can be manufactured. Most Nanz levers can be modified for use with Multi-Point locks. All Nanz plated and patinated finishes are available finishes.

Height: 8-3/4"

Width:

Projection: 1/8

© 1989 - 2022 ALL RIGHTS RESERVED