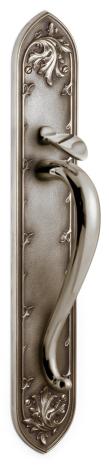

## Nº 5544

The No 5544 escutcheon with thumblatch features vaulted ends and ribbed border is reminiscent of a transitional style of the 15th century. The elaborate trefoil motif departs from the commonly associated tracery of the time making this escutcheon a unique piece suitable to accompany various styles of knobs and levers. Custom sizes are available upon request. All Nanz plated and patinated finishes are available. \*Special Product: Due to the production process, tooling and fixturing may be required prior to order fulfillment.

Height: 15-3/4"

Width: 2-5/8

© 1989 - 2022 ALL RIGHTS RESERVED