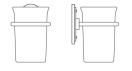

## NANZ Nº 18.34 The Minimal tumbler holder incorporates a stepped, racetrack shaped backplate. The high-quality ceramic tumbler complements the holder's classic design. Manufactured in solid brass, the holder is available in twelve Nanz plated and patinated finishes. A comprehensive suite of aesthetically related bath hardware is also available, including towel rings, paper holders, and robe hooks.

CHICAGO

NEW YORK

BOSTON

Height x Width: 4-1/8" x 3" Projection: 3-1/2" Backplate: 3-1/8" x 1-3/4" Collection: Minimal

Collection: Millin

SAN FRANCISCO

LOS ANGELES

LONDON -