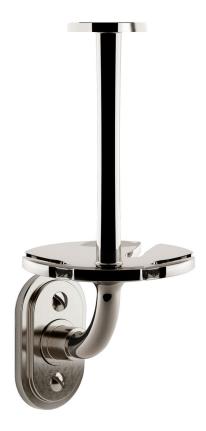

## Nº 18.34

The Minimal toothbrush and tumbler holder, based on an antique design, holds up to five toothbrushes. A boss raised by a cove fixes the elegantly curved holder to the arched post, which in turn is secured by a reeded backplate. The tumbler rests inverted above the toothbrush holder, covering the toothbrush heads yet allowing enough airflow to prevent moisture buildup. A comprehensive suite of aesthetically related bath hardware is also available, including towel rings, robe hooks, and glass towel rods, as are twelve Nanz plated and patinated finishes.

Projection:

Backplate: 3" x 1-1/2"

Collection: Minimal

© 1989 - 2022 ALL RIGHTS RESERVED