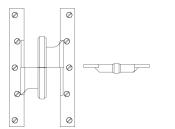

## Nº 3755SQC

The  $N^{\circ}$  3755SQC paumelle hinge employs an interior bearing system for smooth operation with heavy as well as standard doors. The hinge features square knuckle covers concealing the bushing to achieve an aesthetic that is suitable for modern and contemporary interiors. Unlike most competing products which are made in parts and soldered together, the  $N^{\circ}$  3755SQC is of solid forging, making it both stronger and more attractive. The hinge is handed; a left-hand hinge is shown. All Nanz plated and patinated finishes are available.

Height: 9"

Length: 5"

Leaf Gauge: 1/4"

Knuckle Diameter: 7/8"

Collection: Art Deco

© 1989 - 2022 ALL RIGHTS RESERVED