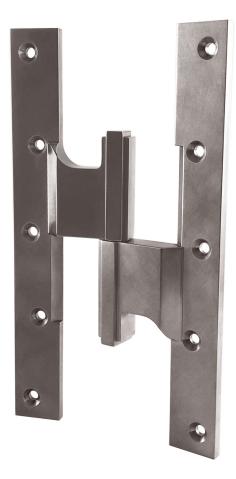

## Nº 3755SQC

The  $N^{\circ}$  3755SQC paumelle hinge employs an interior bearing system for smooth operation with heavy as well as standard doors. The hinge features square knuckle covers concealing the bushing to achieve an aesthetic that is suitable for modern and contemporary interiors. Unlike most competing products which are made in parts and soldered together, the  $N^{\circ}$  3755SQC is of solid forging, making it both stronger and more attractive. The hinge is handed; a left-hand hinge is shown. All Nanz plated and patinated finishes are available.

Height: 9"

Length: 5"

Leaf Gauge: 1/4"

Knuckle Diameter: 7/8"

Collection: Art Deco

© 1989 - 2022 ALL RIGHTS RESERVED