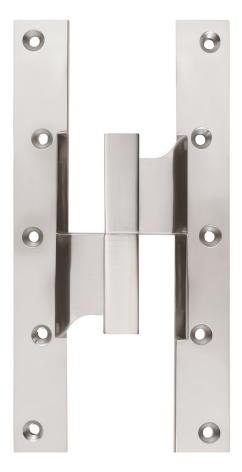

## Nº 3755SQ

The  $N^{\circ}$  3755SQ olive knuckle hinge employs an interior bearing system for smooth operation with heavy as well as standard doors. The hinge features square knuckle covers concealing the bushing to achieve an aesthetic that is suitable for modern and contemporary interiors. Unlike most competing products which are made in parts and soldered together, the  $N^{\circ}$  3755SQ is of solid forging, making it both stronger and more attractive. The hinge is handed; a right-hand hinge is shown. All Nanz plated and patinated finishes are available.