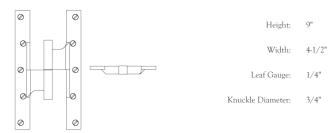

## Nº 3755SQ

The  $N^{\circ}$  3755SQ olive knuckle hinge employs an interior bearing system for smooth operation with heavy as well as standard doors. The hinge features square knuckle covers concealing the bushing to achieve an aesthetic that is suitable for modern and contemporary interiors. Unlike most competing products which are made in parts and soldered together, the  $N^{\circ}$  3755SQ is of solid forging, making it both stronger and more attractive. The hinge is handed; a right-hand hinge is shown. All Nanz plated and patinated finishes are available.