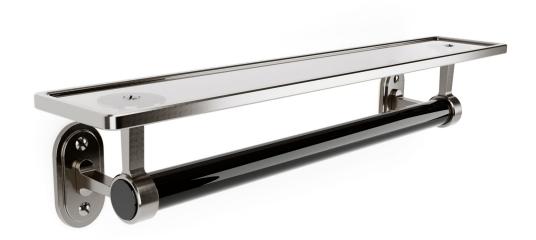

## Nº 16.34 PC

The Minimal glass towel rod and shelf are adorned and secured by elegant posts and stepped race track shaped backplates. The rod can be ordered in glass or metal and the shelf can be ordered in glass or marble. While most popular in the sizes below, the rods can be ordered in any length. Longer dimensions will be provided with a center post. A comprehensive suite of aesthetically related bath hardware is also available, including towel rings, paper holders, and robe hooks. The hardware is produced in twelve Nanz plated and patinated finishes.

Lengths Available: 22" 28" 34

Center-to-Center: 18" 24" 30'

Projection: 5-3/8'

Backplate: 3-1/2"x2" 3-1/2"x2" 3-1/2"x2"

Collection: Minimal

© 1989 - 2022 ALL RIGHTS RESERVED