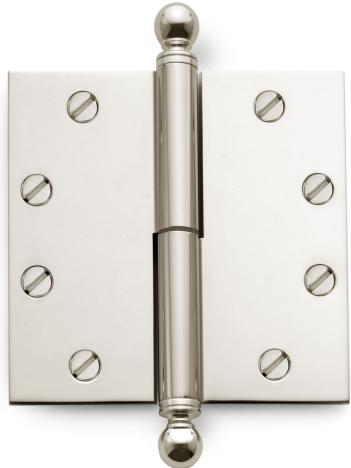

## NANZ

N° 3573BF

The No 3573BF two knuckle lift-off butt hinge recalls the International Modernism of the early 20th century. Ball finials are shown. While modern in design, the simple cylindrical knuckles make the hinge suitable for traditional interiors as well. The hinge can be manufactured with any of our full range of finials. Nanz has also manufactured custom decorative bushings to fit between the two knuckles. Custom sizes are available. The hinge is handed; a right-hand hinge is shown. All Nanz plated and patinated finishes are available.