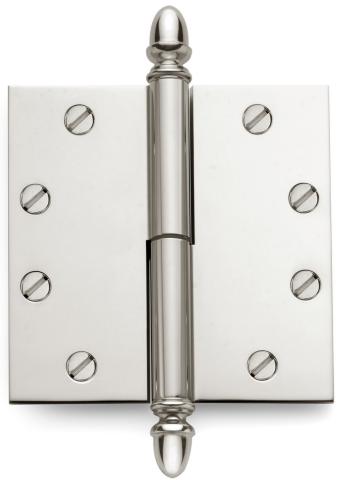

## NANZ

The No 3573AF two knuckle lift-off butt hinge recalls the International Modernism of the early 20th century. Acorn finials are illustrated. While modern in design, the simple cylindrical knuckles make the hinge suitable for traditional interiors as well. The hinge can be manufactured with any of our full range of finials. Nanz has also manufactured custom decorative bushings to fit between the two knuckles. Custom sizes are available. The hinge is handed; a right-hand hinge is shown. All Nanz plated and patinated finishes are available.