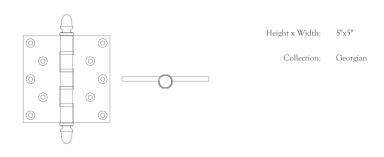

## NANZ

The heavy leaf butt hinge, equipped with four load-bearing bushings, can accommodate the heaviest of doors. The No 3055AF is not only functionally stronger, but it also has a more substantial aesthetic which lends itself to important doors or public areas. Larger and smaller versions can be manufactured for different door specifications. The hinge is shown with acorn finials but can be provided with any other of our finial designs. All plated and patinated finishes are available. Bushings can be provided in a non-matching finishes if preferred.

© 1989 - 2022 ALL RIGHTS RESERVED

Nº 3055AF