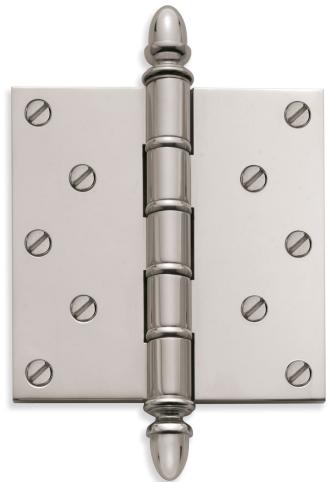

## NANZ

The heavy leaf butt hinge, equipped with four load-bearing bushings, can accommodate the heaviest of doors. The No 3055AF is not only functionally stronger, but it also has a more substantial aesthetic which lends itself to important doors or public areas. Larger and smaller versions can be manufactured for different door specifications. The hinge is shown with acorn finials but can be provided with any other of our finial designs. All plated and patinated finishes are available. Bushings can be provided in a non-matching finishes if preferred.

© 1989 - 2022 ALL RIGHTS RESERVED

Nº 3055AF