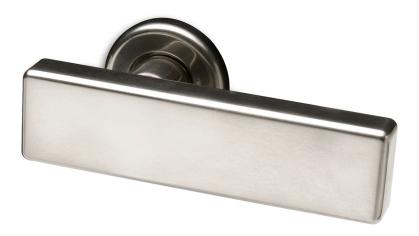

## Nº 2283

The No 2283 lever offsets its clean, rectilinear form with rounded edges. It is complemented by a cylindrical rose with a similar rounded edge detail. The clean lines of the lever make it appropriate for a variety of contemporary interiors. Recommended finishes include satin nickel and polished brass, though all Nanz plated and patinated finishes are available. This handle can be used with traditional full-mortise locksets or manufactured for use with multi-point doors and tilt & turn windows.

Length: 3-1/2"

Projection: 2-1/8"

Rose Diameter: 1-3/4"

© 1989 - 2022 ALL RIGHTS RESERVED