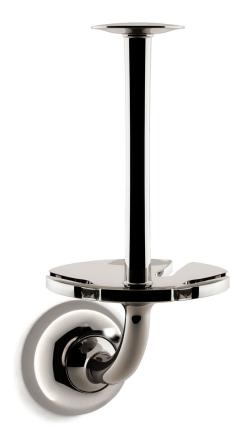

## Nº 22.26

The Domus toothbrush and tumbler holder, based on an antique design, holds up to five toothbrushes. A boss raised by a cove fixes the elegantly curved holder to the arched post, which in turn is secured by a reeded backplate. The tumbler rests inverted above the toothbrush holder, covering the toothbrush heads yet allowing enough airflow to prevent moisture buildup. A comprehensive suite of aesthetically related bath hardware is also available, including towel rings, robe hooks, and glass towel rods, as are twelve Nanz plated and patinated finishes.

Height: 7-1/8"

Projection: 3-1/2

Backplate:

Collection: Domus

© 1989 - 2022 ALL RIGHTS RESERVED