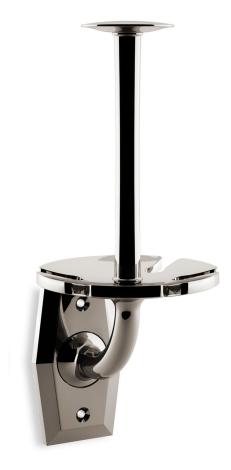

## Nº 22.19

The Octavio toothbrush and tumbler holder, based on an antique design, holds up to five toothbrushes. A boss raised by a cove fixes the elegantly curved holder to the arched post, which in turn is secured by a reeded backplate. The tumbler rests inverted above the toothbrush holder, covering the toothbrush heads yet allowing enough airflow to prevent moisture buildup. A comprehensive suite of aesthetically related bath hardware is also available, including towel rings, robe hooks, and glass towel rods, as are twelve Nanz plated and patinated finishes.