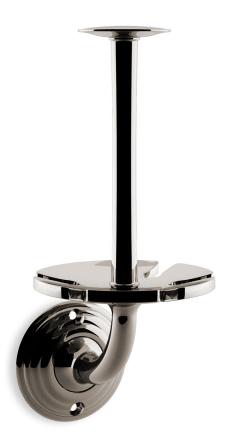

## Nº 22.13

The  $N^{\circ}$  22.13 toothbrush and tumbler holder, based on an antique design, holds up to five toothbrushes. A boss raised by a cove fixes the elegantly curved holder to the arched post, which in turn is secured by a reeded backplate. The tumbler rests inverted above the toothbrush holder, covering the toothbrush heads yet allowing enough airflow to prevent moisture buildup. A comprehensive suite of aesthetically related bath hardware is also available, including towel rings, robe hooks, and glass towel rods, as are twelve Nanz plated and patinated finishes.