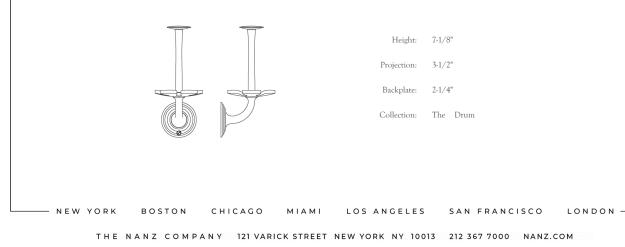

## Nº 22.13

The  $N^{\circ}$  22.13 toothbrush and tumbler holder, based on an antique design, holds up to five toothbrushes. A boss raised by a cove fixes the elegantly curved holder to the arched post, which in turn is secured by a reeded backplate. The tumbler rests inverted above the toothbrush holder, covering the toothbrush heads yet allowing enough airflow to prevent moisture buildup. A comprehensive suite of aesthetically related bath hardware is also available, including towel rings, robe hooks, and glass towel rods, as are twelve Nanz plated and patinated finishes.