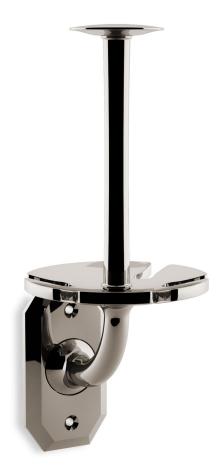

## Nº 22.03

The American Revival toothbrush and tumbler holder, based on an antique design, holds up to five toothbrushes. A boss raised by a cove fixes the elegantly curved holder to the arched post, which in turn is secured by a reeded backplate. The tumbler rests inverted  $above the toothbrush \ holder, covering \ the toothbrush \ heads \ yet \ allowing \ enough \ airflow \ to \ prevent \ moisture \ buildup. \ A \ comprehensive$ suite of aesthetically related bath hardware is also available, including towel rings, robe hooks, and glass towel rods, as are twelve Nanz plated and patinated finishes.

Projection:

Backplate: 3"x 1-5/8"

Collection: American Revival

© 1989 - 2022 ALL RIGHTS RESERVED