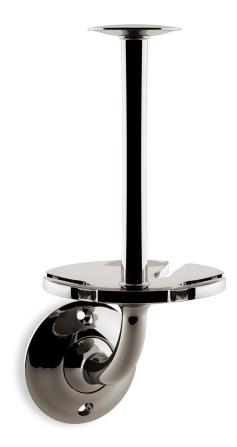

## N° 22.02

The Moderne toothbrush and tumbler holder, based on an antique design, holds up to five toothbrushes. A boss raised by a cove fixes the elegantly curved holder to the arched post, which in turn is secured by a reeded backplate. The tumbler rests inverted above the  $too thbrush\ holder,\ covering\ the\ too thbrush\ heads\ yet\ allowing\ enough\ airflow\ to\ prevent\ moisture\ buildup.\ A\ comprehensive\ suite\ of\ thoughout the prevent of\ the prevent\ that the prevent\$ aesthetically related bath hardware is also available, including towel rings, robe hooks, and glass towel rods, as are twelve Nanz plated and patinated finishes.

Height: 7-1/8"

Projection:

Backplate: 2-1/4"

Collection: Moderne

© 1989 - 2022 ALL RIGHTS RESERVED