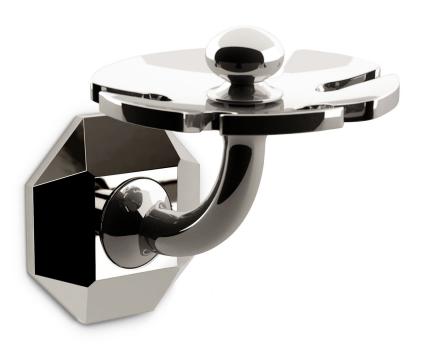

## Nº 21.29

The faceted surfaces of the Prismatic backplate are here combined to the classic design of the toothbrush holder, which holds up to five toothbrushes. A boss raised by a cove fixes the elegantly curved holder to the arched post, which in turn is secured by an ogee-profile, astragal-encircled backplate. A comprehensive suite of aesthetically related bath hardware is also available, including towel rings, robe hooks, and glass towel rods, as are twelve Nanz plated and patinated finishes.

Height x Width: 3-1/2" x 3"

Projection: 3-1/2

Backplate: 2-1/2" x 2-1/2"

Collection: Prismatic

© 1989 - 2022 ALL RIGHTS RESERVED