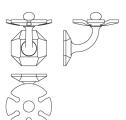

## Nº 21.29

The faceted surfaces of the Prismatic backplate are here combined to the classic design of the toothbrush holder, which holds up to five toothbrushes. A boss raised by a cove fixes the elegantly curved holder to the arched post, which in turn is secured by an ogee-profile, astragal-encircled backplate. A comprehensive suite of aesthetically related bath hardware is also available, including towel rings, robe hooks, and glass towel rods, as are twelve Nanz plated and patinated finishes.

Height x Width: 3-1/2" x 3"

Projection: 3-1/2

Backplate: 2-1/2" x 2-1/2"

Collection: Prismatic

© 1989 - 2022 ALL RIGHTS RESERVED