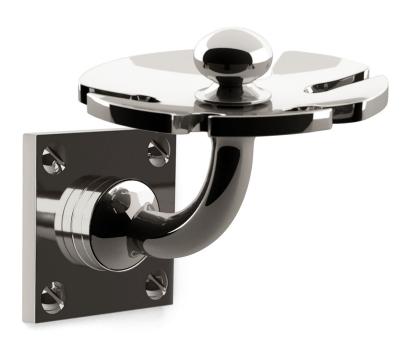

## Nº 21.27

The Bauhaus toothbrush holder combines a classic design supported by a square backplate and exposed fasteners. It holds up to five toothbrushes. A boss raised by a cove fixes the elegantly curved holder to the arched post, which in turn is secured by an ogee-profile, astragal-encircled backplate. A comprehensive suite of aesthetically related bath hardware is also available, including towel rings, robe hooks, and glass towel rods, as are twelve Nanz plated and patinated finishes.

Height x Width: 3-1/2" x 3"

Projection: 3-1/2

Backplate: 2-1/4" x 2-1/4"

Collection: Bauhaus

© 1989 - 2022 ALL RIGHTS RESERVED