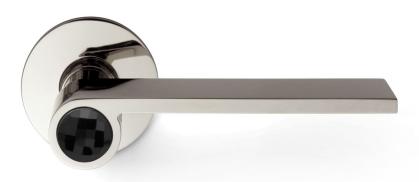

## Nº 2096FBA

The No 2096FBA represents the purity of modern design enriched with fine sophistication. A thin planar handle runs tangent to a cylindrical shank which is crowned with a faceted black agate. The circular rose with concealed screws infuses the lever's ideal forms with a functional aesthetic. This lever can be used with traditional full-mortise locksets or manufactured for use with multi-point doors and tilt & turn windows. All Nanz plated and patinated finishes are available.