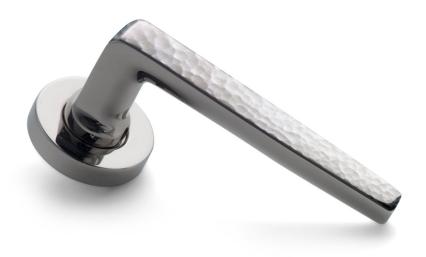

## Nº 2085H

Despite its apparent simplicity, the  $N^{\circ}$  2085H modern lever is complex in form. The flat surface of the handle tapers towards the end connecting to the chamfered-edged, disk-shaped rose. The result is a minimalist lever with an elegant profile. A variety of rose designs can be provided with this handle. Recommended finishes include, but are not limited to satin nickel, polished brass, polished chrome, burnished nickel and dark oxidized bronze. This handle can be used with traditional full-mortise locksets or manufactured for use with multi-point doors and tilt & turn windows.

Length: 4-3/4"

Projection: 2-1/8

Rose Diameter: 1-3/4"

Lever Style: Textured

© 1989 - 2022 ALL RIGHTS RESERVED