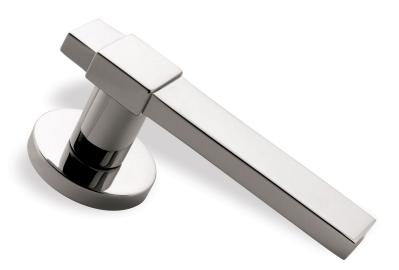

## Nº 2082

The No 2082 modern lever reflects the aesthetic of Machine Age precision. The rectangular bar of the handle passes through a fitted sleeve, which in turn is attached to the cylindrical shank. The purity of the design is appropriate for both high-style modern and eclectic interiors. Recommended finishes include satin nickel, polished brass, pewter and silver plate, though all Nanz plated and patinated finishes are available. An array of alternative rose designs is available. This handle can be used with traditional full-mortise locksets or manufactured for use with multi-point doors and tilt & turn windows.