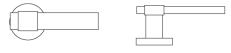

Length: 4"

Projection: 2-1/8

Rose Diameter: 1-3/4"

Lever Style: Modern

Collection: Minimal

© 1989 - 2022 ALL RIGHTS RESERVED