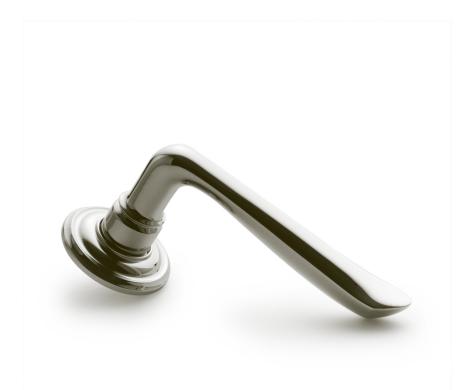

## Nº 2019

The  $N^{\circ}$  2019 organically-inspired lever's design originates from an eclectic period at the end of the 19th century, but is appropriate for modern interiors. This minimally detailed handle features soft lines culminating in an upturned, cusped end. It can be ordered with a host of rose designs; a cove and ogee rose is shown. The handle is available in our full range of plated and patinated finishes. It can be used with traditional full-mortise locksets or manufactured for use with multi-point doors and tilt & turn windows.

Length: 4-1/2"

Projection: 2-5/8

Lever Style: Transitional

Collection: Modern

© 1989 - 2022 ALL RIGHTS RESERVED