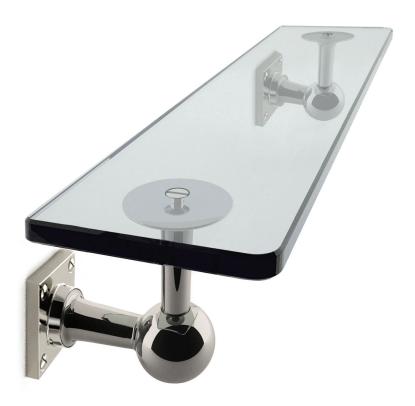

## Nº 17.27

The Bauhaus shelf is adorned and secured by elegant posts and contrasting square backplates. The shelf can be ordered in glass or marble. While most popular in the sizes below, the rods can be ordered in any length. Longer dimensions will be provided with a center post. A comprehensive suite of aesthetically related bath hardware is also available, including towel rings, paper holders, and robe hooks. The hardware is produced in twelve Nanz plated and patinated finishes.

Lengths Available: 22" 28" 34

18" 24" 30"

Center-to-Center:

5-3/8" 5-3/8" 5-3/8" Projection:

2-1/2"x 2-1/2" 2-1/2"x 2-1/2" 2-1/2"x

Backplate: 2,1/2"

Collection: Bauhaus

© 1989 - 2022 ALL RIGHTS RESERVED