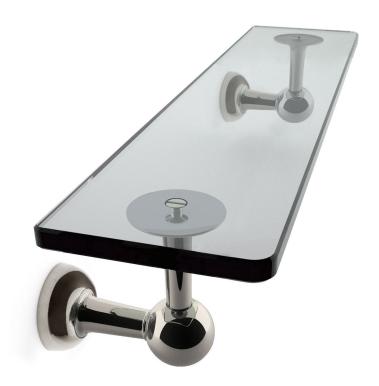

## Nº 17.26

The Domus shelf is adorned and secured by elegant posts and hemispheric backplates. The shelf can be ordered in glass or marble. While most popular in the sizes below, the rods can be ordered in any length. Longer dimensions will be provided with a center post. A comprehensive suite of aesthetically related bath hardware is also available, including towel rings, paper holders, and robe hooks. The hardware is produced in twelve Nanz plated and patinated finishes.

Lengths Available: 22" 28" 34

Center-to-Center: 18" 24" 30'

Projection: 5-3/8" 5-3/8" 5-3/8"

Backplate: 2-1/2" 2-1/2" 2-1/2"

Collection: Domus

© 1989 - 2022 ALL RIGHTS RESERVED