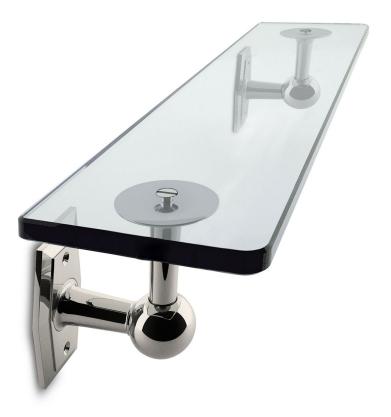

## Nº 17.19

The Octavio shelf is adorned and secured by elegant posts and strongly geometric, symmetrically angular backplates. The shelf can be ordered in glass or marble. While most popular in the sizes below, the rods can be ordered in any length. Longer dimensions will be provided with a center post. A comprehensive suite of aesthetically related bath hardware is also available, including towel rings, paper holders, and robe hooks. The hardware is produced in twelve Nanz plated and patinated finishes.

Lengths Available: 22" 28" 34"

Center-to-Center: 18" 24" 30'

Projection: 5-3/8" 5-3/8" 5-3/8"

Backplate: 3-1/2"x2" 3-1/2"x2" 3-1/2"x2"

Collection: Octavio

© 1989 - 2022 ALL RIGHTS RESERVED