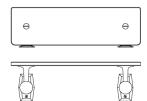

Lengths Available: 22" 28" 34"

Center-to-Center: 18" 24" 30'

Projection: 5-3/8" 5-3/8" 5-3/8"

Backplate: 3-1/2"x2" 3-1/2"x2" 3-1/2"x2"

Collection: Octavio

© 1989 - 2022 ALL RIGHTS RESERVED