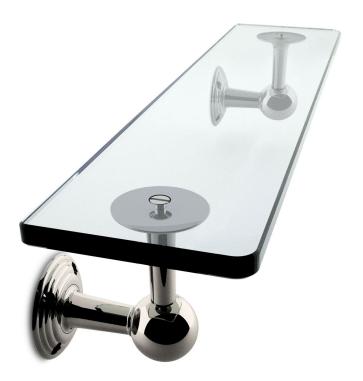

## Nº 17.13

The shelf of The Drum collection is adorned and secured by elegant posts and ringed backplates. The shelf can be ordered in glass or marble. While most popular in the sizes below, the rods can be ordered in any length. Longer dimensions will be provided with a center post. A comprehensive suite of aesthetically related bath hardware is also available, including towel rings, paper holders, and robe hooks. The hardware is produced in twelve Nanz plated and patinated finishes.

Lengths Available: 22" 28" 34

Center-to-Center: 18" 24" 30

Projection: 5-3/8" 5-3/8" 5-3/8"

Backplate: 2-1/2" 2-1/2" 2-1/2"

Collection: The Drum

© 1989 - 2022 ALL RIGHTS RESERVED