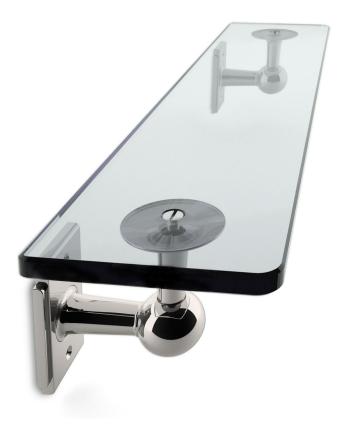

## Nº 17.09

The Art Deco shelf is adorned and secured by elegant posts and stepped rectangular backplates. The shelf can be ordered in glass or marble. While most popular in the sizes below, the rods can be ordered in any length. Longer dimensions will be provided with a center post. A comprehensive suite of aesthetically related bath hardware is also available, including towel rings, paper holders, and robe hooks. The hardware is produced in twelve Nanz plated and patinated finishes.

Lengths Available: 22" 28" 34"

Center-to-Center: 18" 24" 30"

5-3/8" 5-3/8" 5-3/8" Projection:

 $\label{eq:conditional} 3\text{-}1/4\text{"}\quad x\quad 2\text{"}\quad 3\text{-}1/4\text{"}\quad x\quad 2\text{"}\quad 3\text{-}1/4\text{"}\quad x\quad 2\text{"}\\ \text{Backplate:}$ 