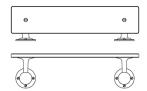

## Nº 17.02

The Moderne glass shelf is adorned and secured by elegant posts and round backplates with ogee profile. The shelf can be ordered in glass or marble. While most popular in the sizes below, the rods can be ordered in any length. Longer dimensions will be provided with a center post. A comprehensive suite of aesthetically related bath hardware is also available, including towel rings, paper holders, and robe hooks. The hardware is produced in twelve Nanz plated and patinated finishes.

Lengths Available: 22" 28" 34

Center-to-Center: 18" 24" 30"

Projection: 5-3/8" 5-3/8" 5-3/8"

Backplate: 2-1/2" 2-1/2" 2-1/2"

Collection: Moderne

© 1989 - 2022 ALL RIGHTS RESERVED