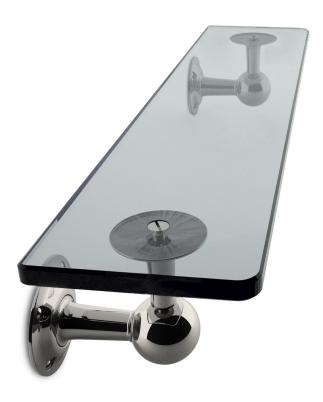

## Nº 17.02

The Moderne glass shelf is adorned and secured by elegant posts and round backplates with ogee profile. The shelf can be ordered in glass or marble. While most popular in the sizes below, the rods can be ordered in any length. Longer dimensions will be provided with a center post. A comprehensive suite of aesthetically related bath hardware is also available, including towel rings, paper holders, and robe hooks. The hardware is produced in twelve Nanz plated and patinated finishes.

Lengths Available: 22" 28" 34

Center-to-Center: 18" 24" 30"

Projection: 5-3/8" 5-3/8" 5-3/8"

Backplate: 2-1/2" 2-1/2" 2-1/2"

Collection: Moderne

© 1989 - 2022 ALL RIGHTS RESERVED