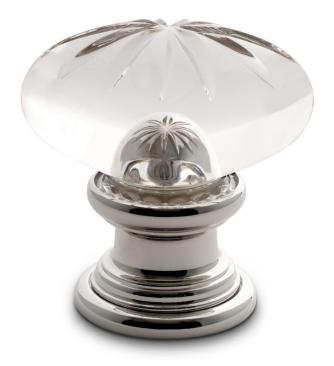

## Nº 1107C

Fine crystal handles gained popularity in the late  $19^{th}$  century and have since been a symbol of refinement and elegance in the home. The  $N^{\circ}$  1107C is a elliptical crystal knob with a starburst cut. The crystal is hand cast and polished using the same techniques used in the 1880s. The interior of the crystal is mirrored and bezel-set in the columnar shank which is encircled by the simple ring of the rose. The knob is available in all plated and patinated finishes and can be supplied for either full mortise sets or tubular latches if preferred. A minimum order is required.