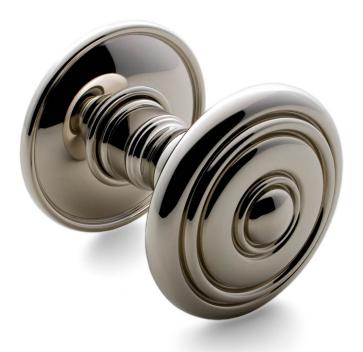

## Nº 1104

The No 1104 knob is extraordinary for its slim profile, large diameter and its accentuated projection. The especially deep grooves separating the convex bands and large boss at the face are also of interest. The knobs features are exaggerated making it a truly graphic handle that is otherwise grounded in classic form. The large rose is a simple convex shape rimmed with an astragal. Full mortise entry locks, privacy locks, passage latches and tubular latches can be provided for use with this knob. Available in all plated and patinated finishes, the handle looks its best in both polished as well as antiqued finishes. It has a diameter of 2-1/2" and a projection of 2-3/4".