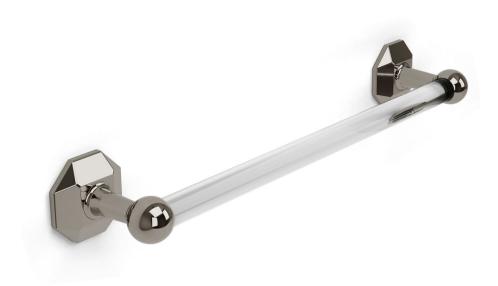

## Nº 11.29

The Prismatic ball-end posts rest within octagonal faceted backplates. The rod can be ordered in glass, as shown, or in metal. Manufactured in the sizes below, custom lengths are also available. Longer dimensions will be provided with a center post. A comprehensive suite of aesthetically related bath hardware is also available, including towel rings, toilet paper dispensers and robe hooks. It is provided in twelve Nanz plated and patinated finishes.

Lengths Available: 18" 24" 30"

Projection: 3-1/2" 3-1/2" 3-1/2"

Backplate: 2-1/2" x 2-1/2" 2-1/2" x 2-1/2" x 2-1/2" x

Collection: 2-1/2"

Prismatic

© 1989 - 2022 ALL RIGHTS RESERVED