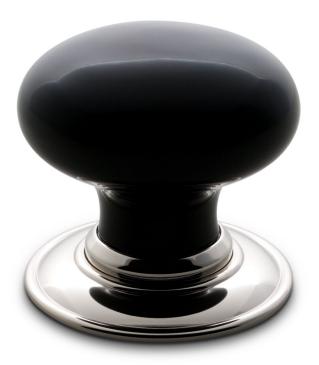

## Nº 1092D

The No 1092D black resin knob streamlines the traditional round knob with its sinuous profile. The knob and shank form one seamless, curving shape. It rests within a simple convex rose that is rimmed by a simple astragal. The clean, classic form of the handle makes it suitable for both contemporary and traditional interiors, and it is also available in solid brass. Full mortise entry locks, privacy locks, passage latches, as well as tubular latches may be provided for use with this knob. It has a diameter, projection, and rose diameter of 2-3/8" and is available in 3/4", 1", 1-1/4", 1-1/2", and 1-3/4" diameters suitable for cabinetry. All Nanz plated and patinated finishes are available.

Diameter: 2-3/8"

Projection: 2-1/4"

© 1989 - 2022 ALL RIGHTS RESERVED