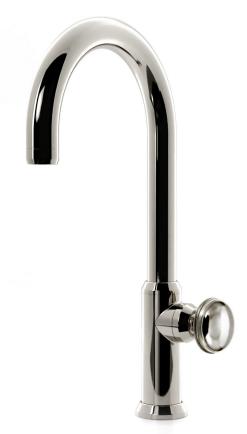

## Kitchen Monoblock 11

The Nanz Monoblock Kitchen Faucet features a single control for volume as well as temperature. Turn for temperature-tilt to control volume. Fluhs valves assure balanced pressure and anti scald features. Tension is perfect for just the right feel. A separate hand spray is also available. Without adornment or needless decoration, the Functional Collection is the most basic set of hardware for interiors where a simple aesthetic is preferred, the Functional Collection is a proper choice. Joined with a matching set of complementary components the collections can be used throughout a project. Selected examples appear below. A variety of bath friendly finishes are offered. Contact one of our offices for more information and assistance with specification.

Spout Height:

Spout Projection:

Knob Style:

Collection: Functional

AQ-SKM5.1209.D5 Product Code:

© 1989 - 2022 ALL RIGHTS RESERVED