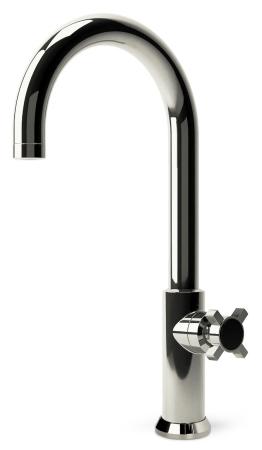

## Kitchen Monoblock 10

The Nanz Monoblock Kitchen Faucet features a single control for volume as well as temperature. Turn for temperature-tilt to control volume. Fluhs valves assure balanced pressure and anti scald features. Tension is perfect for just the right feel. A separate hand spray is also available. Basic shapes stripped of all adornment would be the best way to describe the Nanz Minimal collection. Working strictly to create the best designs while focusing only on proportion and composition, the product become small functional sculptures to adorn one's interior spaces. Stacked three dimensional metal shapes, the fittings are exceedingly useful in modern interiors and can be equally successful juxtaposed in traditional settings. Joined with a matching set of complementary components the collections can be used throughout a project. Selected examples appear below. A variety of bath friendly finishes are offered. Contact one of our offices for more information and assistance with specification.