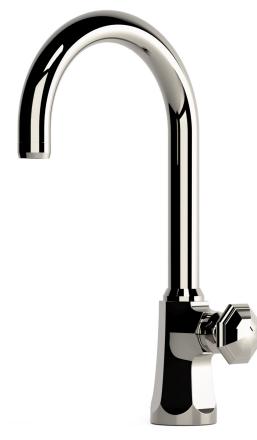

## Kitchen Monoblock 09

The Nanz Monoblock Kitchen Faucet features a single control for volume as well as temperature. Turn for temperature-tilt to control volume. Fluhs valves assure balanced pressure and anti scald features. Tension is perfect for just the right feel. A separate hand spray is also available. Combining the neoclassical lexicon of the octagon and the ogival curve, the Nanz Octavio collection is a popular choice for both traditional and transitional interiors. Joined with a matching set of complementary components the collections can be used throughout a project. Selected examples appear below. A variety of bath friendly finishes are offered. Contact one of our offices for more information and assistance with specification.