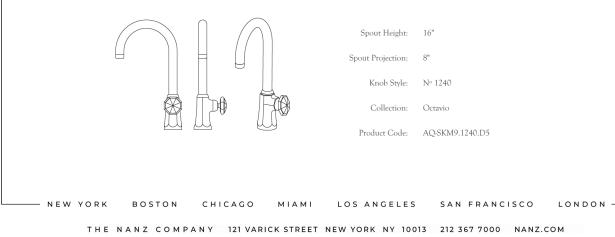

## Kitchen Monoblock 09

The Nanz Monoblock Kitchen Faucet features a single control for volume as well as temperature. Turn for temperature-tilt to control volume. Fluhs valves assure balanced pressure and anti scald features. Tension is perfect for just the right feel. A separate hand spray is also available. Combining the neoclassical lexicon of the octagon and the ogival curve, the Nanz Octavio collection is a popular choice for both traditional and transitional interiors. Joined with a matching set of complementary components the collections can be used throughout a project. Selected examples appear below. A variety of bath friendly finishes are offered. Contact one of our offices for more information and assistance with specification.