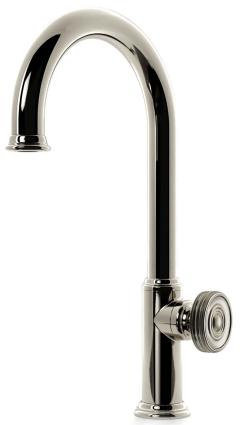

## Kitchen Monoblock 08

The Nanz Monoblock Kitchen Faucet features a single control for volume as well as temperature. Turn for temperature-tilt to control volume. Fluhs valves assure balanced pressure and anti scald features. Tension is perfect for just the right feel. A separate hand spray is also available. From the mind of mercurial designer Steven Sclaroff emerged the French Drum knob No 1011 which led to The Drum Collection. Banded with ogival moulding and ringed with simple astragals, the components are decorative yet restrained. A perfect solution for both modern and traditional interiors. Joined with a matching set of complementary components the collections can be used throughout a project. Selected examples appear below. A variety of bath friendly finishes are offered. Contact one of our offices for more information and assistance with specification.

Spout Height:

Spout Projection:

Knob Style:

Collection: The Drum

Product Code: AQ-SKM4.1011 PC.D6 © 1989 - 2022 ALL RIGHTS RESERVED