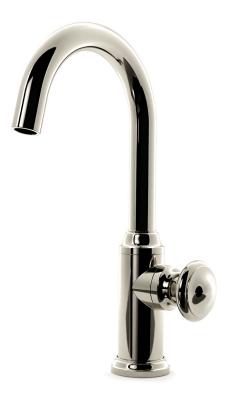

## Bar Monoblock 01

The Nanz Bar Monoblock Faucet features a single control for volume as well as temperature. Turn for temperature-tilt to control volume. Fluhs valves assure balanced pressure and anti scald features. Tension is perfect for just the right feel. Hand spray is also available either as a side by side feature or integral to the spout. This is a smaller version of the Kitchen Monoblock. Drawing inspiration from the realm of Arbus, Rhullman, and Chereaux, the Nanz Moderne collection is reminiscent of 1920s Paris. With simple sensuous lines the pleasing forms are particularly useful for any 20th century transitional interior. A variety of bath friendly finishes are offered. Contact one of our offices for more information and assistance with specification.

Spout Height: 12-3/4"

Spout Projection:

Knob Style: Nº 1004

Collection: Moderne

Product Code: AQ-SBAM3.1004

© 1989 - 2022 ALL RIGHTS RESERVED