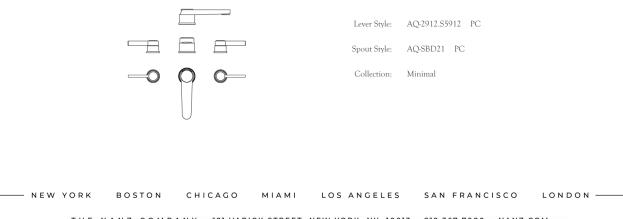

## Basin Set 121

The Nanz Tri-Mount Short Basin Deck is manufactured in solid brass and features FLUHS ceramic valve cartridges. Our basin sets may be customized by choosing from our varied range of handles, spouts, bells, bonnets and rod finials. Matching bath and shower fittings are offered, as are coordinating bath accessories and cabinetry. Selected examples appear below. Basic shapes stripped of all adornment would be the best way to describe the Nanz Minimal collection. Working strictly to create the best designs while focusing only on proportion and composition, the product become small functional sculptures to adorn one's interior spaces. Stacked three dimensional metal shapes, the fittings are exceedingly useful in modern interiors and can be equally successful juxtaposed in traditional settings. A variety of bath friendly finishes are offered. Contact one of our offices for more information and assistance with specification.