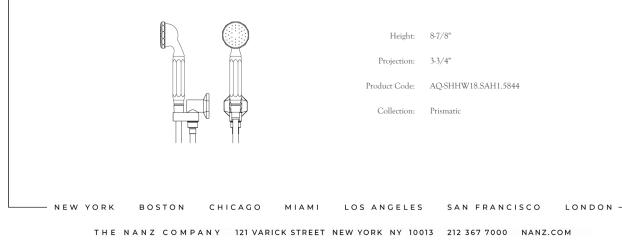

## Hand Shower 72

The plumbing collection from The Nanz Company offers custom bath, shower and basin fittings to designers and builders for high end projects. All fittings are constructed from solid brass and are equipped with precision manufactured valves designed to prevent scalding and conserve water. Configurations for shower and bath controls may be customized by choosing from our diverse range of handles, bells, and backplates. Shower heads can be paired with corresponding flanges and tub fillers, as well as bath accessories and cabinetry. A variety of finishes are offered. Contact one of our offices for more information and assistance with specification.