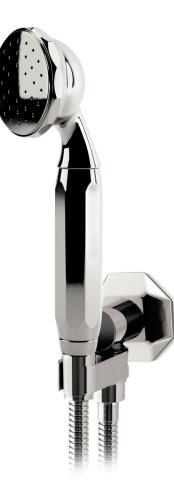

## Hand Shower 72

The plumbing collection from The Nanz Company offers custom bath, shower and basin fittings to designers and builders for high end projects. All fittings are constructed from solid brass and are equipped with precision manufactured valves designed to prevent scalding and conserve water. Configurations for shower and bath controls may be customized by choosing from our diverse range of handles, bells, and backplates. Shower heads can be paired with corresponding flanges and tub fillers, as well as bath accessories and cabinetry. A variety of finishes are offered. Contact one of our offices for more information and assistance with specification.