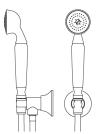

## Hand Shower 71

The plumbing collection from The Nanz Company offers custom bath, shower and basin fittings to designers and builders for high end projects. All fittings are constructed from solid brass and are equipped with precision manufactured valves designed to prevent scalding and conserve water. Configurations for shower and bath controls may be customized by choosing from our diverse range of handles, bells, and backplates. Shower heads can be paired with corresponding flanges and tub fillers, as well as bath accessories and cabinetry. A variety of finishes are offered. Contact one of our offices for more information and assistance with specification.

Height:

Projection:

Product Code: AQ-SHHW35.5008 Set 1

Collection: Functional