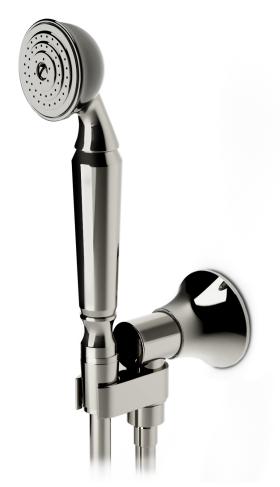

## Hand Shower 71

The plumbing collection from The Nanz Company offers custom bath, shower and basin fittings to designers and builders for high end projects. All fittings are constructed from solid brass and are equipped with precision manufactured valves designed to prevent scalding and conserve water. Configurations for shower and bath controls may be customized by choosing from our diverse range of handles, bells, and backplates. Shower heads can be paired with corresponding flanges and tub fillers, as well as bath accessories and cabinetry. A variety of finishes are offered. Contact one of our offices for more information and assistance with specification.

Height:

Projection:

Product Code: AQ-SHHW35.5008 Set 1

Collection: Functional